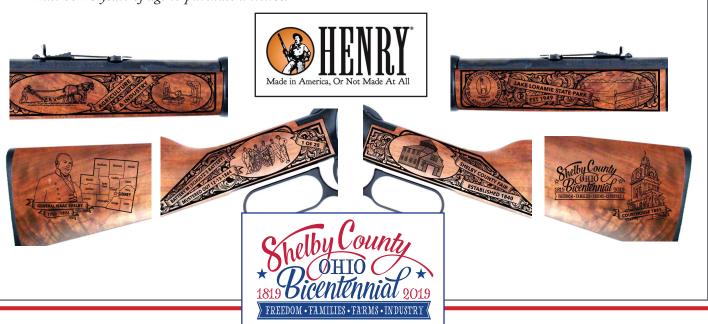

## --- Winner Drawn December 7 at Winter Wonderland Parade --- HENRY COMMEMORATIVE SHELBY COUNTY RIFLES

These collector's rifles were custom designed by Rocky Mountain Firearms, Inc. for Shelby County's Bicentennial. Images from Shelby County include the courthouse, grange hall, Schultz's Battery, Lake Loramie State Park, Shelby County Deer Hunters Association, General Isaac Shelby, map of Shelby County, farmer with plow and a foundry scene. Each rifle is identified as #1 of 25.